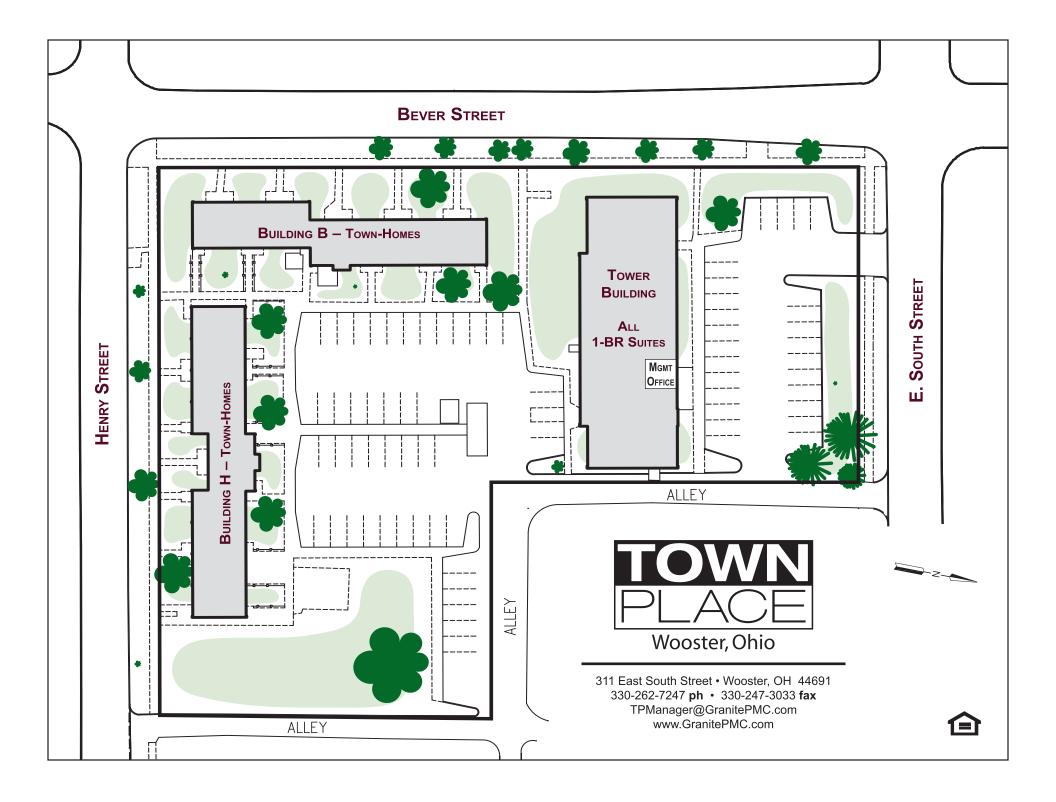

311 East South Street • Wooster, OH 44691 **Ph:** 330-262-7247 Fax: 330-247-3033 Email: TPManager@GranitePMC.com www.GranitePMC.com Professionally Managed by Granite Property Management Co. Entry

HVAC

Closet

- Convenient Downtown Location.
- On-site, Full-time, Professional Management

A