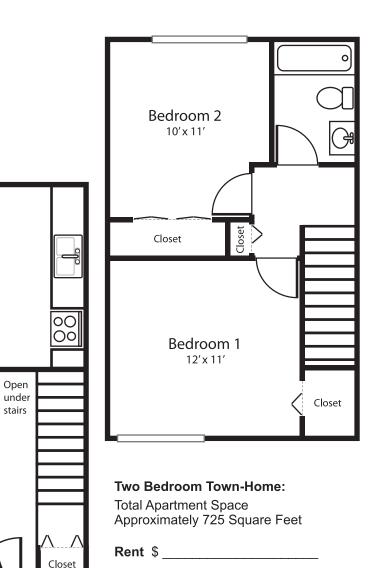

ł

000

Kitchen

7′ x 9′

FRIDGE

Closet

Features:

Entry

Closet

FRIDGE

(WH)

FURN

Kitchen

13' x 11'

Living Room

12' x 13'