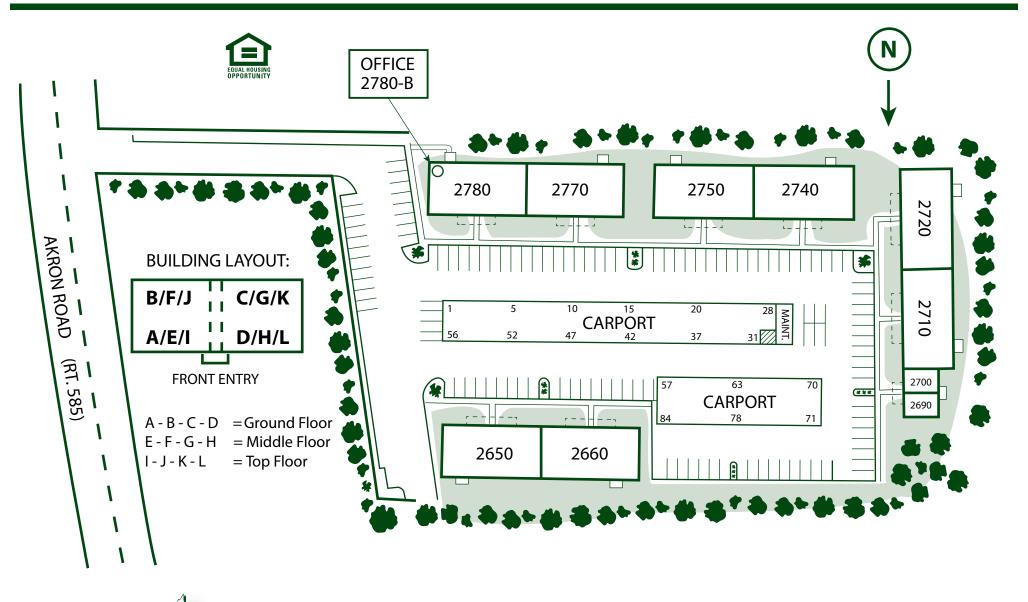

The Winchester Woods Apartments are located northeast of downtown Wooster, off Akron Road (Rt. 585), just south of Portage Road.

Every Winchester Woods apartment includes a well-equipped kitchen, bright and attractive living spaces, and a private patio or balcony. One-and two-bedroom floor plans are available.