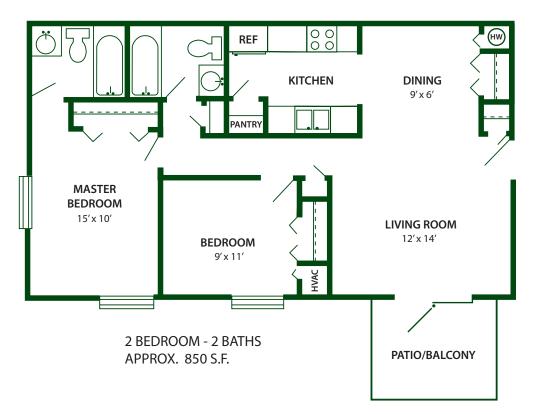

The Winchester Woods Apartments are located northeast of downtown Wooster, off Akron Road (Rt. 585), just south of Portage Road.

Every Winchester Woods apartment includes a well-equipped kitchen, bright and attractive living spaces, and a private patio or balcony. One-and two-bedroom floor plans are available.

- One-bedroom/one-bath or two-bedroom/two-bath floor plans, with individual forced air heating (natural gas), central AC, and individual hot water tank.
- All kitchens include complete appliances: frost-free refrigerator, self-cleaning oven and dishwasher.
- Plentiful closet space in living and bedroom areas, plus a convenient linen closet.
- French Patio doors open onto a private outdoor patio or balcony.
- Beautifully landscaped lawns.
- Professionally staffed, on-site management office handles all resident concerns.