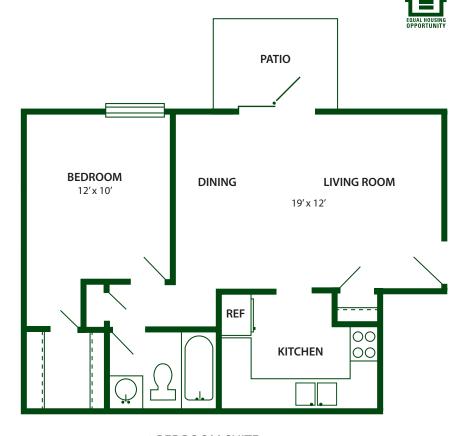

2780-B Winchester Woods

Wooster, OH 44691

Ph: (330) 264-6114

Fx: (330) 264-6119

www.GranitePMC.com

Email: WWManager@GranitePMC.com

1 BEDROOM SUITE APPROX. 675 S.F.

- Attractive: Exterior features brick, Andersen windows, and decorative shutters.
- Quiet: Solid masonry construction (brick over block) provides excellent sound insulation and maximum privacy.
- Convenient: Each building contains a central laundry area, equipped with two washers and two dryers.
- Secure: Each apartment has a private entry door off a secure, central hallway.

The Winchester Woods Apartments are located northeast of downtown Wooster, off Akron Road (Rt. 585), just south of Portage Road.

Every Winchester Woods apartment includes a well-equipped kitchen, bright and attractive living spaces, and a private patio or balcony. One-and two-bedroom floor plans are available.