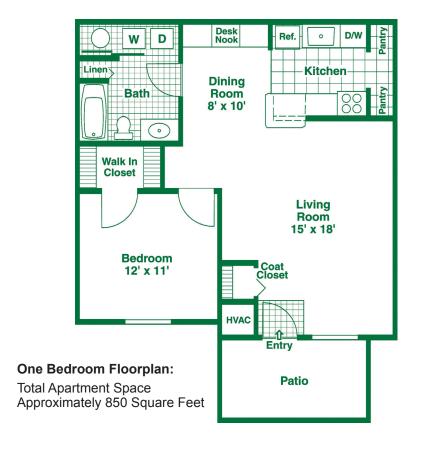

## Our Unique Features: Call today for your personal tour and begin living The Lifestyle you Deserve.

- 1 or 2 Car Garages Included in Rent!
- Ranch style design with private entry (no stairs)
- Spacious floor plan with 9 foot ceilings
- Full-size washer and dryer connections
- Unique desk nook with built-in cabinetry (1-BR)
- Oversized windows with mini blinds included
- Ceiling fans in the dining room and bedrooms

- Pass-through kitchen design with complete upgraded appliances (frost-free refrigerator, self-cleaning oven, and dishwasher)
- Large walk-in closets with wire organizers
- Private patio
- Beautifully landscaped lawns
- Professionally staffed on-site management office