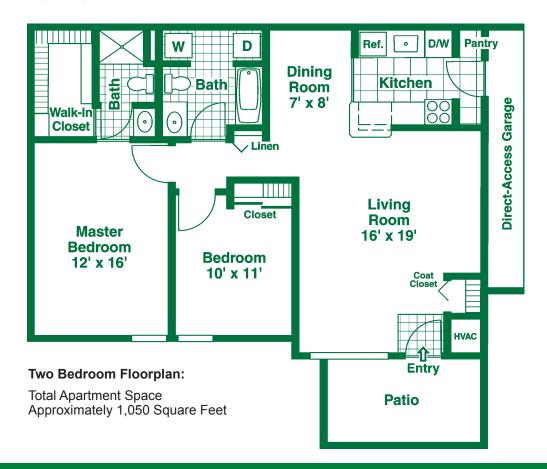

## Our Unique Features: Call today for your personal tour and begin living The Lifestyle you Deserve.

- 1 or 2 Car Garages Included in Rent!
- Ranch style design with private entry (no stairs)
- Spacious floor plan with 9 foot ceilings
- Full-size washer and dryer connections
- Unique desk nook with built-in cabinetry (1-BR)
- Oversized windows with mini blinds included
- Ceiling fans in the dining room and bedrooms

- Pass-through kitchen design with complete upgraded appliances (frost-free refrigerator, self-cleaning oven, and dishwasher)
- Large walk-in closets with wire organizers
- Private patio
- Beautifully landscaped lawns
- Professionally staffed on-site management office